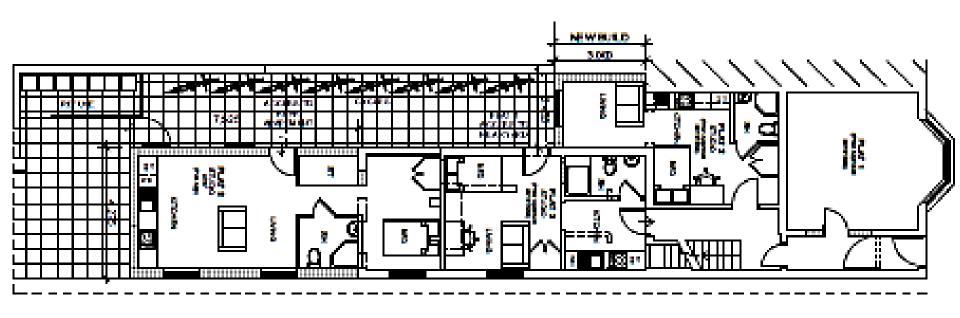

# 87-95 HINCKLEY ROAD, POLICE STATION 20190494

P&DCC 16<sup>th</sup> September 2020

EXISTING GROUND FLOOR PLAN ROOM NUMBER PLAN (1:100)

EXISTING FIRST FLOOR PLAN ROOM NUMBER PLAN 1:100

EXISTING SECOND FLOOR ROOM NUMBER PLAN 1:100

Planning Applications Index Planning & Development Control

20190494

87-95 HINCKLEY ROAD, POLICE STATION

Planning Applications Index Planning & Development Control

| No.     | FLAT TYPE | AREA  |
|---------|-----------|-------|
| FLAT 1  | 1-BED     | 65sqm |
| FLAT 2  | 1-BED     | 50sqm |
| FLAT 3  | 1-BED     | 38sqm |
| FLAT 4  | 1-BED     | 40sqm |
| FLAT 5  | 1-BED     | 50sqm |
| FLAT 6  | STUDIO    | 40sqm |
| FLAT 7  | STUDIO    | 46sqm |
| FLAT 8  | STUDIO    | 28sqm |
| FLAT 9  | STUDIO    | 28sqm |
| FLAT 10 | STUDIO    | 32sqm |
| FLAT 11 | 1-BED     | 40sqm |
| FLAT 12 | STUDIO    | 35sqm |
| FLAT 13 | 1-BED     | 37sqm |
| FLAT 14 | 1-BED     | 37sqm |
| FLAT 15 | 1-BED     | 45sqm |
| FLAT 16 | 1-BED     | 45sqm |
| FLAT 17 | 1-BED     | 45sqm |
| FLAT 18 | 1-BED     | 45sqm |
| FLAT 19 | 1-BED     | 50sqm |
| FLAT 20 | STUDIO    | 33sqm |
| FLAT 21 | STUDIO    | 33sqm |
| FLAT 22 | STUDIO    | 32sqm |
| FLAT 23 | 1-BED     | 37sqm |
| FLAT 24 | 1-BED     | 37sqm |
| FLAT 25 | 1-BED     | 43sqm |
| FLAT 26 | STUDIO    | 32sqm |
| FLAT 27 | 1-BED     | 37sqm |
| FLAT 28 | 1-BED     | 37sqm |
| FLAT 29 | 1-BED     | 43sqm |
| FLAT 30 | STUDIO    | 32sqm |
|         |           |       |