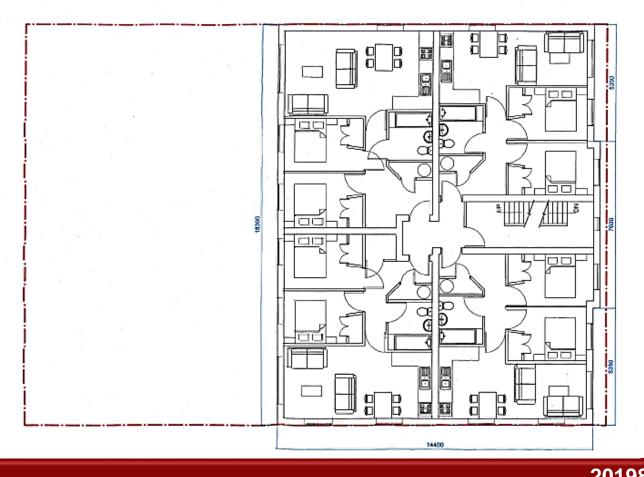

Planning Applications Index Planning & Development Control

20190494

87-95 HINCKLEY ROAD, POLICE STATION

Planning Applications Index Planning & Development Control

| No.     | FLAT TYPE | AREA  |
|---------|-----------|-------|
| FLAT 1  | 1-BED     | 65sqm |
| FLAT 2  | 1-BED     | 50sqm |
| FLAT 3  | 1-BED     | 38sqm |
| FLAT 4  | 1-BED     | 40sqm |
| FLAT 5  | 1-BED     | 50sqm |
| FLAT 6  | STUDIO    | 40sqm |
| FLAT 7  | STUDIO    | 46sqm |
| FLAT 8  | STUDIO    | 28sqm |
| FLAT 9  | STUDIO    | 28sqm |
| FLAT 10 | STUDIO    | 32sqm |
| FLAT 11 | 1-BED     | 40sqm |
| FLAT 12 | STUDIO    | 35sqm |
| FLAT 13 | 1-BED     | 37sqm |
| FLAT 14 | 1-BED     | 37sqm |
| FLAT 15 | 1-BED     | 45sqm |
| FLAT 16 | 1-BED     | 45sqm |
| FLAT 17 | 1-BED     | 45sqm |
| FLAT 18 | 1-BED     | 45sqm |
| FLAT 19 | 1-BED     | 50sqm |
| FLAT 20 | STUDIO    | 33sqm |
| FLAT 21 | STUDIO    | 33sqm |
| FLAT 22 | STUDIO    | 32sqm |
| FLAT 23 | 1-BED     | 37sqm |
| FLAT 24 | 1-BED     | 37sqm |
| FLAT 25 | 1-BED     | 43sqm |
| FLAT 26 | STUDIO    | 32sqm |
| FLAT 27 | 1-BED     | 37sqm |
| FLAT 28 | 1-BED     | 37sqm |
| FLAT 29 | 1-BED     | 43sqm |
| FLAT 30 | STUDIO    | 32sqm |
|         |           |       |