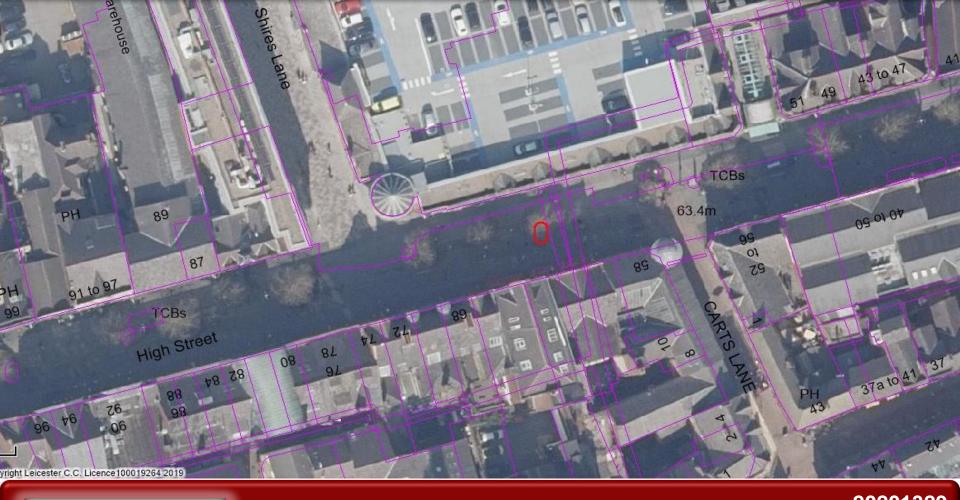

### 62-66 High Street, outside 20201329

P&DCC 16<sup>th</sup> September 2020

**CLICK - 3D VIEW** 

**20201329 62-66 High Street, outside** 

20201329 62-66 High Street, outside