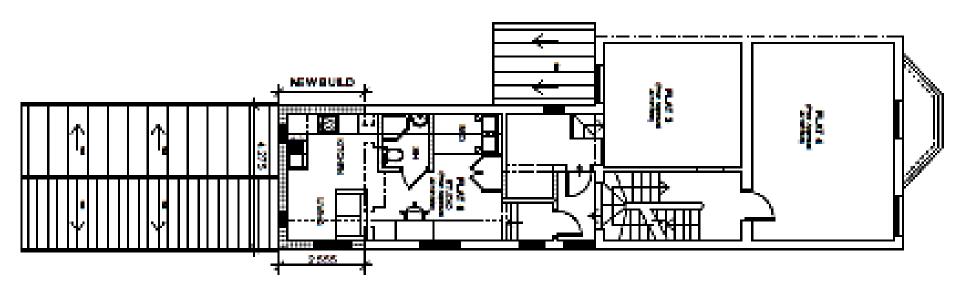

# 87-95 HINCKLEY ROAD, POLICE STATION 20190494

P&DCC 16<sup>th</sup> September 2020

EXISTING GROUND FLOOR PLAN ROOM NUMBER PLAN (1:100)

EXISTING FIRST FLOOR PLAN ROOM NUMBER PLAN 1:100

EXISTING SECOND FLOOR ROOM NUMBER PLAN 1:100

Planning Applications Index Planning & Development Control

20190494

87-95 HINCKLEY ROAD, POLICE STATION

Planning Applications Index Planning & Development Control

| No.     | FLAT TYPE | AREA  |
|---------|-----------|-------|
| FLAT 1  | 1-BED     | 65sqm |
| FLAT 2  | 1-BED     | 50sqm |
| FLAT 3  | 1-BED     | 38sqm |
| FLAT 4  | 1-BED     | 40sqm |
| FLAT 5  | 1-BED     | 50sqm |
| FLAT 6  | STUDIO    | 40sqm |
| FLAT 7  | STUDIO    | 46sqm |
| FLAT 8  | STUDIO    | 28sqm |
| FLAT 9  | STUDIO    | 28sqm |
| FLAT 10 | STUDIO    | 32sqm |
| FLAT 11 | 1-BED     | 40sqm |
| FLAT 12 | STUDIO    | 35sqm |
| FLAT 13 | 1-BED     | 37sqm |
| FLAT 14 | 1-BED     | 37sqm |
| FLAT 15 | 1-BED     | 45sqm |
| FLAT 16 | 1-BED     | 45sqm |
| FLAT 17 | 1-BED     | 45sqm |
| FLAT 18 | 1-BED     | 45sqm |
| FLAT 19 | 1-BED     | 50sqm |
| FLAT 20 | STUDIO    | 33sqm |
| FLAT 21 | STUDIO    | 33sqm |
| FLAT 22 | STUDIO    | 32sqm |
| FLAT 23 | 1-BED     | 37sqm |
| FLAT 24 | 1-BED     | 37sqm |
| FLAT 25 | 1-BED     | 43sqm |
| FLAT 26 | STUDIO    | 32sqm |
| FLAT 27 | 1-BED     | 37sqm |
| FLAT 28 | 1-BED     | 37sqm |
| FLAT 29 | 1-BED     | 43sqm |
| FLAT 30 | STUDIO    | 32sqm |
|         |           |       |