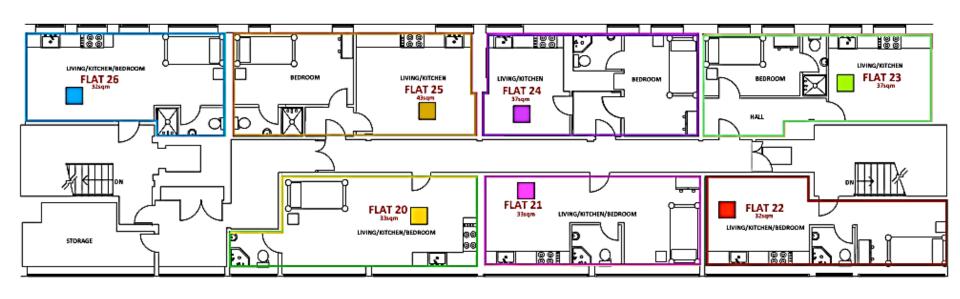

Planning Applications Index Planning & Development Control

20190494

87-95 HINCKLEY ROAD, POLICE STATION

Planning Applications Index Planning & Development Control

| No.     | FLAT TYPE | AREA  |
|---------|-----------|-------|
| FLAT 1  | 1-BED     | 65sqm |
| FLAT 2  | 1-BED     | 50sqm |
| FLAT 3  | 1-BED     | 38sqm |
| FLAT 4  | 1-BED     | 40sqm |
| FLAT 5  | 1-BED     | 50sqm |
| FLAT 6  | STUDIO    | 40sqm |
| FLAT 7  | STUDIO    | 46sqm |
| FLAT 8  | STUDIO    | 28sqm |
| FLAT 9  | STUDIO    | 28sqm |
| FLAT 10 | STUDIO    | 32sqm |
| FLAT 11 | 1-BED     | 40sqm |
| FLAT 12 | STUDIO    | 35sqm |
| FLAT 13 | 1-BED     | 37sqm |
| FLAT 14 | 1-BED     | 37sqm |
| FLAT 15 | 1-BED     | 45sqm |
| FLAT 16 | 1-BED     | 45sqm |
| FLAT 17 | 1-BED     | 45sqm |
| FLAT 18 | 1-BED     | 45sqm |
| FLAT 19 | 1-BED     | 50sqm |
| FLAT 20 | STUDIO    | 33sqm |
| FLAT 21 | STUDIO    | 33sqm |
| FLAT 22 | STUDIO    | 32sqm |
| FLAT 23 | 1-BED     | 37sqm |
| FLAT 24 | 1-BED     | 37sqm |
| FLAT 25 | 1-BED     | 43sqm |
| FLAT 26 | STUDIO    | 32sqm |
| FLAT 27 | 1-BED     | 37sqm |
| FLAT 28 | 1-BED     | 37sqm |
| FLAT 29 | 1-BED     | 43sqm |
| FLAT 30 | STUDIO    | 32sqm |
|         |           |       |