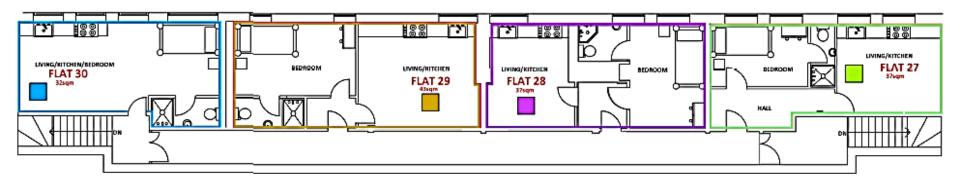

Planning Applications Index Planning & Development Control

20190494

87-95 HINCKLEY ROAD, POLICE STATION

Planning Applications Index Planning & Development Control

| No.     | FLAT TYPE | AREA  |
|---------|-----------|-------|
| FLAT 1  | 1-BED     | 65sqm |
| FLAT 2  | 1-BED     | 50sqm |
| FLAT 3  | 1-BED     | 38sqm |
| FLAT 4  | 1-BED     | 40sqm |
| FLAT 5  | 1-BED     | 50sqm |
| FLAT 6  | STUDIO    | 40sqm |
| FLAT 7  | STUDIO    | 46sqm |
| FLAT 8  | STUDIO    | 28sqm |
| FLAT 9  | STUDIO    | 28sqm |
| FLAT 10 | STUDIO    | 32sqm |
| FLAT 11 | 1-BED     | 40sqm |
| FLAT 12 | STUDIO    | 35sqm |
| FLAT 13 | 1-BED     | 37sqm |
| FLAT 14 | 1-BED     | 37sqm |
| FLAT 15 | 1-BED     | 45sqm |
| FLAT 16 | 1-BED     | 45sqm |
| FLAT 17 | 1-BED     | 45sqm |
| FLAT 18 | 1-BED     | 45sqm |
| FLAT 19 | 1-BED     | 50sqm |
| FLAT 20 | STUDIO    | 33sqm |
| FLAT 21 | STUDIO    | 33sqm |
| FLAT 22 | STUDIO    | 32sqm |
| FLAT 23 | 1-BED     | 37sqm |
| FLAT 24 | 1-BED     | 37sqm |
| FLAT 25 | 1-BED     | 43sqm |
| FLAT 26 | STUDIO    | 32sqm |
| FLAT 27 | 1-BED     | 37sqm |
| FLAT 28 | 1-BED     | 37sqm |
| FLAT 29 | 1-BED     | 43sqm |
| FLAT 30 | STUDIO    | 32sqm |
|         |           |       |