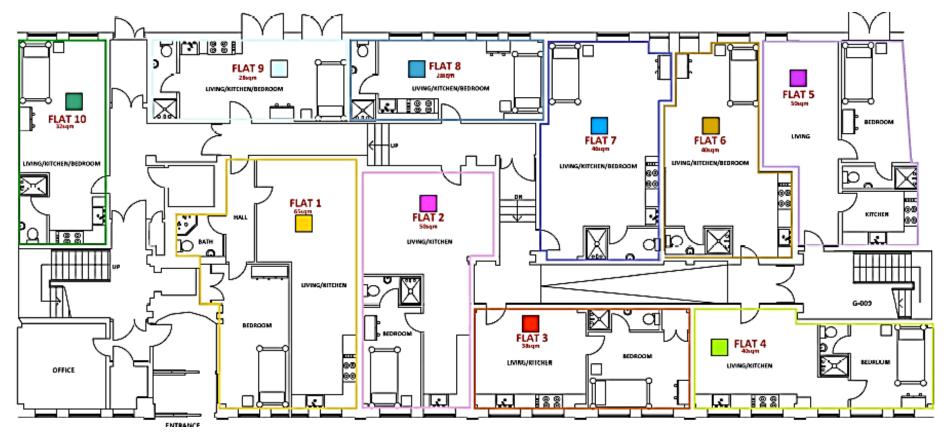

Planning Applications Index Planning & Development Control

20190494

87-95 HINCKLEY ROAD, POLICE STATION

Planning Applications Index Planning & Development Control

| No.     | FLAT TYPE | AREA  |
|---------|-----------|-------|
| FLAT 1  | 1-BED     | 65sqm |
| FLAT 2  | 1-BED     | 50sqm |
| FLAT 3  | 1-BED     | 38sqm |
| FLAT 4  | 1-BED     | 40sqm |
| FLAT 5  | 1-BED     | 50sqm |
| FLAT 6  | STUDIO    | 40sqm |
| FLAT 7  | STUDIO    | 46sqm |
| FLAT 8  | STUDIO    | 28sqm |
| FLAT 9  | STUDIO    | 28sqm |
| FLAT 10 | STUDIO    | 32sqm |
| FLAT 11 | 1-BED     | 40sqm |
| FLAT 12 | STUDIO    | 35sqm |
| FLAT 13 | 1-BED     | 37sqm |
| FLAT 14 | 1-BED     | 37sqm |
| FLAT 15 | 1-BED     | 45sqm |
| FLAT 16 | 1-BED     | 45sqm |
| FLAT 17 | 1-BED     | 45sqm |
| FLAT 18 | 1-BED     | 45sqm |
| FLAT 19 | 1-BED     | 50sqm |
| FLAT 20 | STUDIO    | 33sqm |
| FLAT 21 | STUDIO    | 33sqm |
| FLAT 22 | STUDIO    | 32sqm |
| FLAT 23 | 1-BED     | 37sqm |
| FLAT 24 | 1-BED     | 37sqm |
| FLAT 25 | 1-BED     | 43sqm |
| FLAT 26 | STUDIO    | 32sqm |
| FLAT 27 | 1-BED     | 37sqm |
| FLAT 28 | 1-BED     | 37sqm |
| FLAT 29 | 1-BED     | 43sqm |
| FLAT 30 | STUDIO    | 32sqm |
|         |           |       |