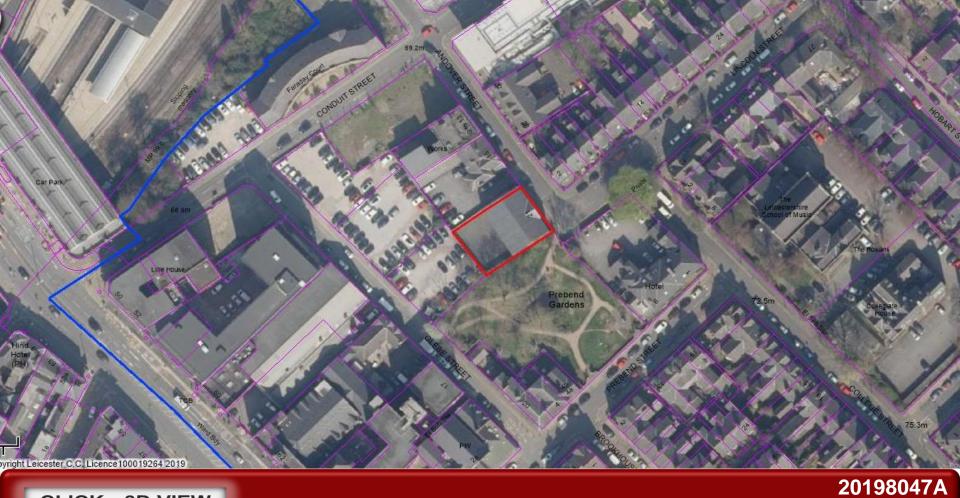

## 21 ANDOVER STREET, PLATFORM APARTMENTS

20198047A

P&DCC 16<sup>th</sup> September 2020

CLICK - 3D VIEW

21 ANDOVER STREET, PLATFORM APARTMENTS