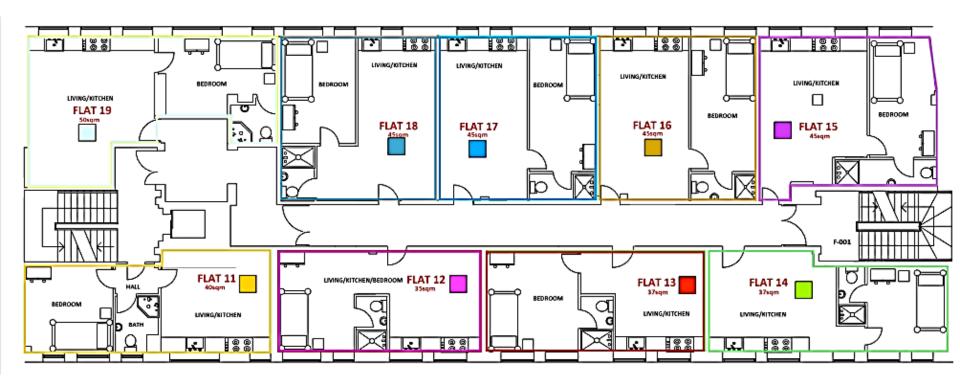

Planning Applications Index Planning & Development Control

20190494

87-95 HINCKLEY ROAD, POLICE STATION

Planning Applications Index Planning & Development Control

| No.     | FLAT TYPE | AREA  |
|---------|-----------|-------|
| FLAT 1  | 1-BED     | 65sqm |
| FLAT 2  | 1-BED     | 50sqm |
| FLAT 3  | 1-BED     | 38sqm |
| FLAT 4  | 1-BED     | 40sqm |
| FLAT 5  | 1-BED     | 50sqm |
| FLAT 6  | STUDIO    | 40sqm |
| FLAT 7  | STUDIO    | 46sqm |
| FLAT 8  | STUDIO    | 28sqm |
| FLAT 9  | STUDIO    | 28sqm |
| FLAT 10 | STUDIO    | 32sqm |
| FLAT 11 | 1-BED     | 40sqm |
| FLAT 12 | STUDIO    | 35sqm |
| FLAT 13 | 1-BED     | 37sqm |
| FLAT 14 | 1-BED     | 37sqm |
| FLAT 15 | 1-BED     | 45sqm |
| FLAT 16 | 1-BED     | 45sqm |
| FLAT 17 | 1-BED     | 45sqm |
| FLAT 18 | 1-BED     | 45sqm |
| FLAT 19 | 1-BED     | 50sqm |
| FLAT 20 | STUDIO    | 33sqm |
| FLAT 21 | STUDIO    | 33sqm |
| FLAT 22 | STUDIO    | 32sqm |
| FLAT 23 | 1-BED     | 37sqm |
| FLAT 24 | 1-BED     | 37sqm |
| FLAT 25 | 1-BED     | 43sqm |
| FLAT 26 | STUDIO    | 32sqm |
| FLAT 27 | 1-BED     | 37sqm |
| FLAT 28 | 1-BED     | 37sqm |
| FLAT 29 | 1-BED     | 43sqm |
| FLAT 30 | STUDIO    | 32sqm |
|         |           |       |