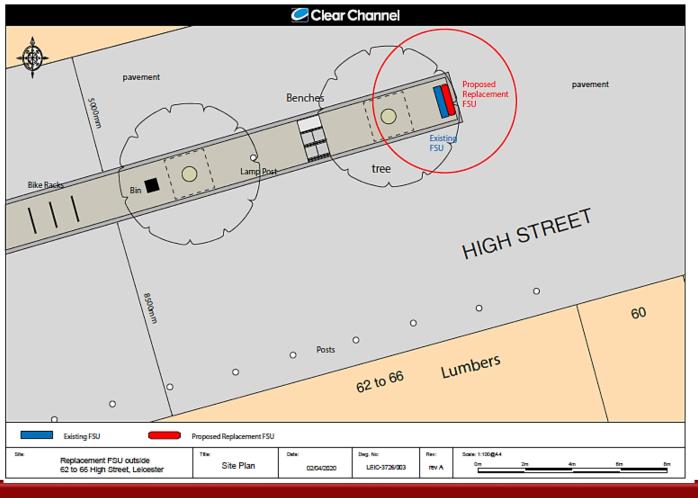

### 62-66 High Street, outside 20201329

P&DCC 16<sup>th</sup> September 2020

**CLICK - 3D VIEW** 

**20201329 62-66 High Street, outside** 

20201329 62-66 High Street, outside