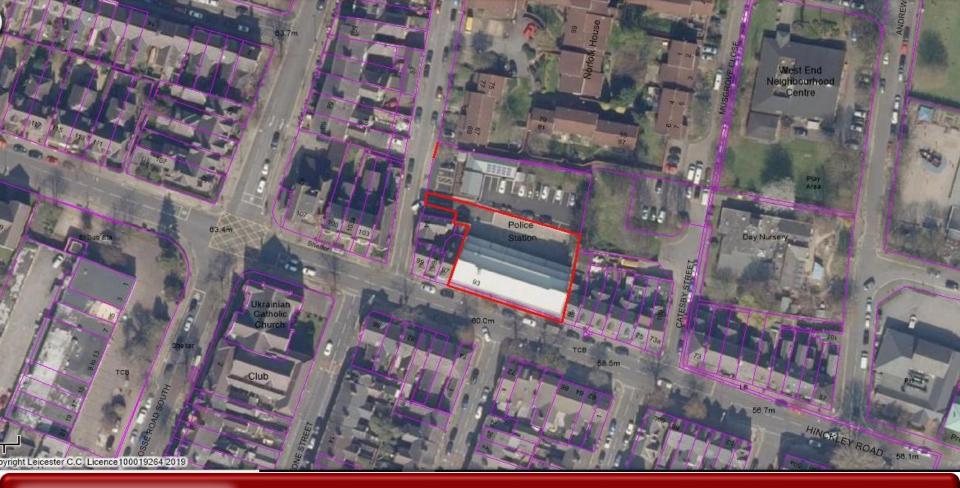

# 87-95 HINCKLEY ROAD, POLICE STATION 20190494

P&DCC 16<sup>th</sup> September 2020

EXISTING GROUND FLOOR PLAN ROOM NUMBER PLAN (1:100)

EXISTING FIRST FLOOR PLAN ROOM NUMBER PLAN 1:100

EXISTING SECOND FLOOR ROOM NUMBER PLAN 1:100

Planning Applications Index Planning & Development Control

20190494

87-95 HINCKLEY ROAD, POLICE STATION

Planning Applications Index Planning & Development Control

| No.     | FLAT TYPE | AREA  |
|---------|-----------|-------|
| FLAT 1  | 1-BED     | 65sqm |
| FLAT 2  | 1-BED     | 50sqm |
| FLAT 3  | 1-BED     | 38sqm |
| FLAT 4  | 1-BED     | 40sqm |
| FLAT 5  | 1-BED     | 50sqm |
| FLAT 6  | STUDIO    | 40sqm |
| FLAT 7  | STUDIO    | 46sqm |
| FLAT 8  | STUDIO    | 28sqm |
| FLAT 9  | STUDIO    | 28sqm |
| FLAT 10 | STUDIO    | 32sqm |
| FLAT 11 | 1-BED     | 40sqm |
| FLAT 12 | STUDIO    | 35sqm |
| FLAT 13 | 1-BED     | 37sqm |
| FLAT 14 | 1-BED     | 37sqm |
| FLAT 15 | 1-BED     | 45sqm |
| FLAT 16 | 1-BED     | 45sqm |
| FLAT 17 | 1-BED     | 45sqm |
| FLAT 18 | 1-BED     | 45sqm |
| FLAT 19 | 1-BED     | 50sqm |
| FLAT 20 | STUDIO    | 33sqm |
| FLAT 21 | STUDIO    | 33sqm |
| FLAT 22 | STUDIO    | 32sqm |
| FLAT 23 | 1-BED     | 37sqm |
| FLAT 24 | 1-BED     | 37sqm |
| FLAT 25 | 1-BED     | 43sqm |
| FLAT 26 | STUDIO    | 32sqm |
| FLAT 27 | 1-BED     | 37sqm |
| FLAT 28 | 1-BED     | 37sqm |
| FLAT 29 | 1-BED     | 43sqm |
| FLAT 30 | STUDIO    | 32sqm |
|         |           |       |