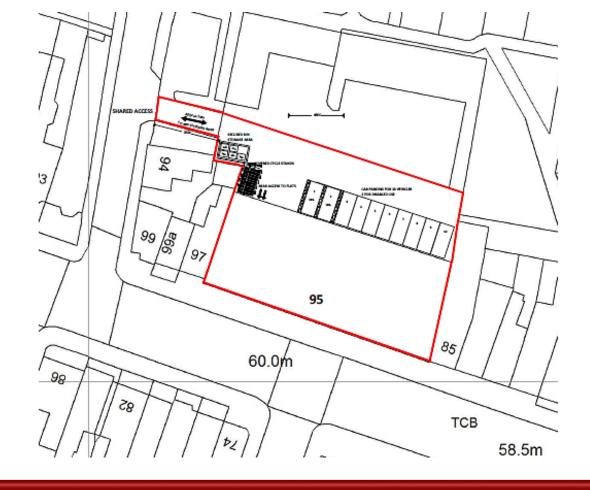

# 87-95 HINCKLEY ROAD, POLICE STATION 20190494

P&DCC 16<sup>th</sup> September 2020

EXISTING GROUND FLOOR PLAN ROOM NUMBER PLAN (1:100)

EXISTING FIRST FLOOR PLAN ROOM NUMBER PLAN 1:100

EXISTING SECOND FLOOR ROOM NUMBER PLAN 1:100