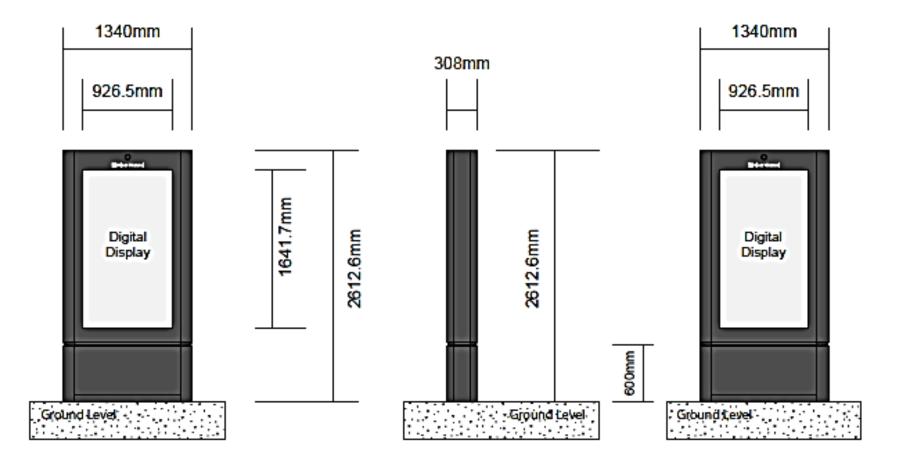

### 62-66 High Street, outside 20201329

P&DCC 16<sup>th</sup> September 2020

**CLICK - 3D VIEW** 

**20201329 62-66 High Street, outside** 

20201329 62-66 High Street, outside