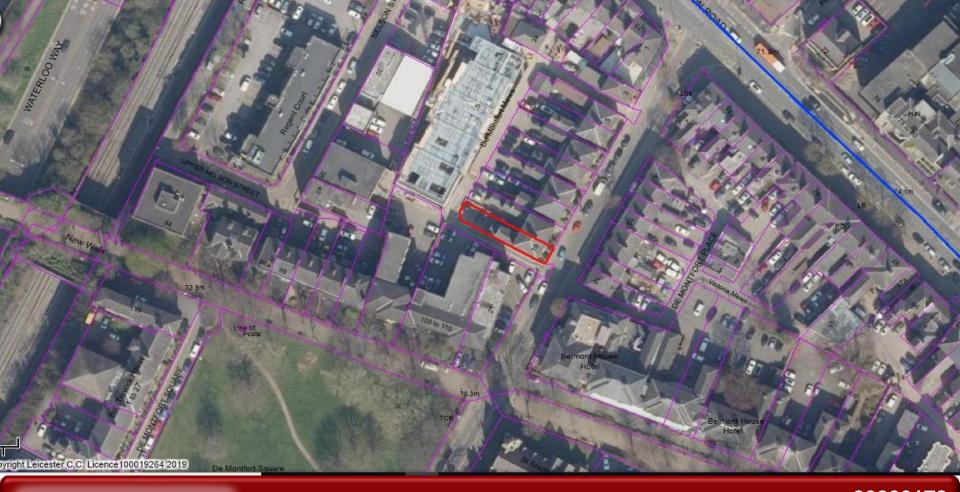

# 87-95 HINCKLEY ROAD, POLICE STATION 20190494

P&DCC 16<sup>th</sup> September 2020

EXISTING GROUND FLOOR PLAN ROOM NUMBER PLAN (1:100)

EXISTING FIRST FLOOR PLAN ROOM NUMBER PLAN 1:100

EXISTING SECOND FLOOR ROOM NUMBER PLAN 1:100